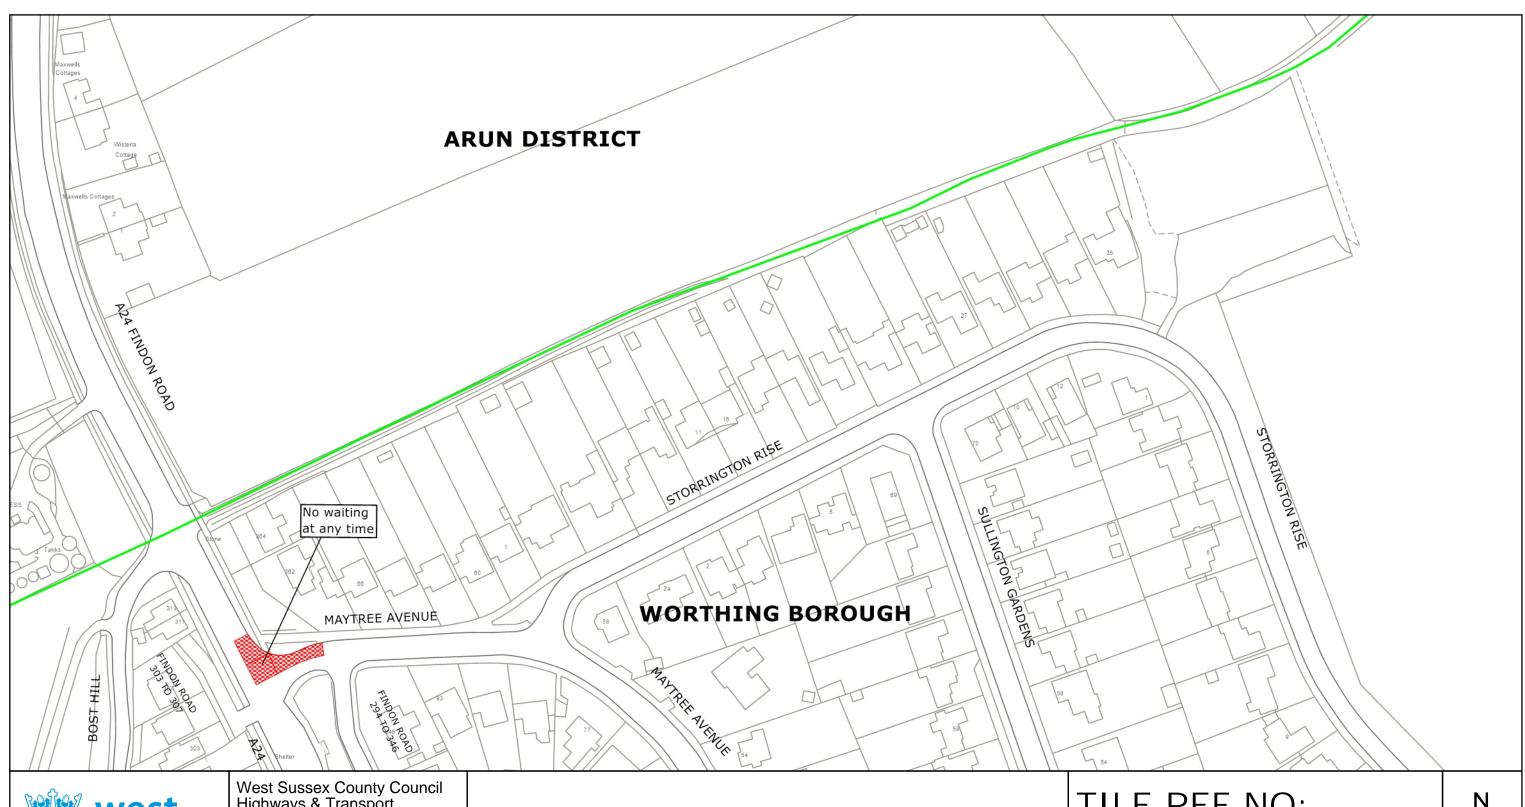

WORTHING BOROUGH: OFFINGTON WARD

WAITING RESTRICTIONS

© Crown copyright and database rights 2023 OS AC0000849983. You are permitted to use this data solely to enable you to respond to, or interact with, the organisation that provided you with the data. You are not permitted to copy, sub-license, distribute or sell any of this data to third parties in any form.

## TILE REF NO: TQ1207NES

SHEET ISSUE NO 1 SHEET ACTIVE FROM - 16.10.2023